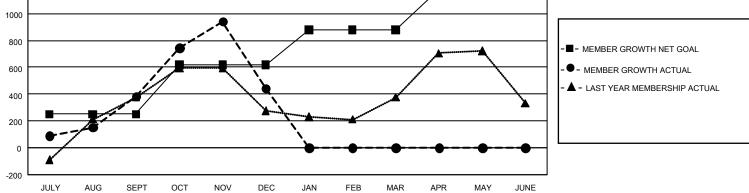

## GMT Constitutional Area 7, Group C

REPORT DOES NOT INCLUDE CLUBS IN UNDISTRICTED AREAS.

| Clubs                 |               |           |               | Members               |                           |                         |                                                    |
|-----------------------|---------------|-----------|---------------|-----------------------|---------------------------|-------------------------|----------------------------------------------------|
| RESULTS FOR 2021-2022 |               |           |               | RESULTS FOR 2021-2022 |                           |                         |                                                    |
| QUARTER               | NEW CLUB GOAL | NEW CLUBS | DROPPED CLUBS | QUARTER M             | IEMBER GROWTH NET<br>GOAL | MEMBER GROWTH<br>ACTUAL | DROPPED MEMBERS<br>ACTUAL (including<br>transfers) |
| JULY/AUG/SEPT         | 9             | 5         | 13            | JULY/AUG/SEP          | T 250                     | 694                     | 290                                                |
| OCT/NOV/DEC           | 18            | 18        | 2             | OCT/NOV/DEC           | 370                       | 929                     | 856                                                |
| JAN/FEB/MAR           | 15            | 0         | 0             | JAN/FEB/MAR           | 260                       | 0                       | 0                                                  |
| APR/MAY/JUNE          | 3             | 0         | 0             | APR/MAY/JUNE          | 300                       | 0                       | 0                                                  |