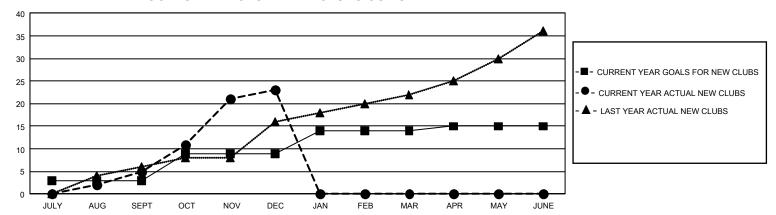

## GMT Constitutional Area 7, Group C

REPORT DOES NOT INCLUDE CLUBS IN UNDISTRICTED AREAS.

| Clubs                 |               |           |               | Members               |                           |                         |                                                    |
|-----------------------|---------------|-----------|---------------|-----------------------|---------------------------|-------------------------|----------------------------------------------------|
| RESULTS FOR 2021-2022 |               |           |               | RESULTS FOR 2021-2022 |                           |                         |                                                    |
| QUARTER               | NEW CLUB GOAL | NEW CLUBS | DROPPED CLUBS | QUARTER M             | IEMBER GROWTH NET<br>GOAL | MEMBER GROWTH<br>ACTUAL | DROPPED MEMBERS<br>ACTUAL (including<br>transfers) |
| JULY/AUG/SEPT         | 9             | 5         | 13            | JULY/AUG/SEP          | T 250                     | 694                     | 290                                                |
| OCT/NOV/DEC           | 18            | 18        | 2             | OCT/NOV/DEC           | 370                       | 929                     | 856                                                |
| JAN/FEB/MAR           | 15            | 0         | 0             | JAN/FEB/MAR           | 260                       | 0                       | 0                                                  |
| APR/MAY/JUNE          | 3             | 0         | 0             | APR/MAY/JUNE          | 300                       | 0                       | 0                                                  |